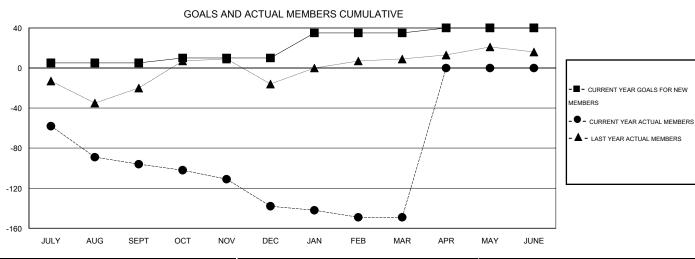

# LOCATION PENNSYLVANIA

 $\mathsf{GMT}\;\mathsf{CA}\;1$ 

| Clubs         |                  |                     |                            |                             | Members               |                    |                            |                              |                             |  |
|---------------|------------------|---------------------|----------------------------|-----------------------------|-----------------------|--------------------|----------------------------|------------------------------|-----------------------------|--|
|               | RESU             | LTS FOR 2013-2014   |                            |                             | RESULTS FOR 2013-2014 |                    |                            |                              |                             |  |
| QUARTER       | NEW CLUB<br>GOAL | ACTUAL NEW<br>CLUBS | ACTUAL<br>DROPPED<br>CLUBS | ACTUAL NET<br>GAIN/<br>LOSS | QUARTER               | NEW MEMBER<br>GOAL | ACTUAL TOTAL MEMBERS ADDED | ACTUAL<br>DROPPED<br>MEMBERS | ACTUAL NET<br>GAIN/<br>LOSS |  |
| JULY/AUG/SEPT | 0                | 0                   | 0                          | 0                           | JULY/AUG/SEPT         | 5                  | 12                         | 108                          | -96                         |  |
| OCT/NOV/DEC   | 0                | 0                   | 0                          | 0                           | OCT/NOV/DEC           | 5                  | 17                         | 59                           | -42                         |  |
| JAN/FEB/MAR   | 1                | 0                   | 0                          | 0                           | JAN/FEB/MAR           | 25                 | 26                         | 37                           | -11                         |  |
| APR/MAY/JUNE  | 0                | 0                   | 0                          | 0                           | APR/MAY/JUNE          | 5                  | 0                          | 0                            | 0                           |  |